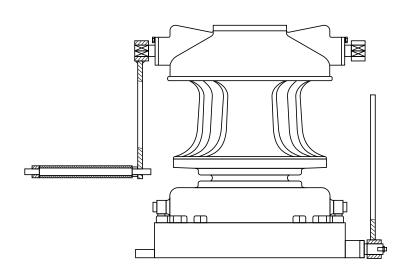

## **ANCHOR CAPSTAN SMJ**

Anchor capstan with manual drive

Driven mode: manual

Anchor chain diameter: 11 – 16 mm

The anchor capstan could be customized by request.

| Nº | Model    | Driven mode | Anchor chain<br>diameter, mm | Nominal speed of the anchor chain drop, m/min | Working load on the<br>anchor drum, kN | Working load on the<br>wrapping head, kN |
|----|----------|-------------|------------------------------|-----------------------------------------------|----------------------------------------|------------------------------------------|
| 1  | SMJ-11   | Manual      | 11                           | 3,5                                           | 2,73                                   | 2,0                                      |
| 2  | SMJ-12,5 |             | 13                           | 3,5                                           | 3,82                                   | 5,0                                      |
| 3  | SMJ-15   |             | 15                           | 3,5                                           | 5,09                                   | 5,0                                      |
| 4  | SMJ-16   |             | 16                           | 3,5                                           | 5,79                                   | 5,0                                      |
|    |          |             |                              |                                               |                                        |                                          |