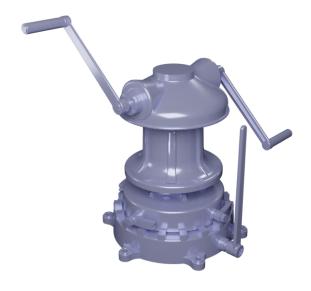

## **ANCHOR CAPSTAN SMJ**

Anchor capstan with manual drive

Driven mode: manual

Anchor chain diameter: 11 – 16 mm

The anchor capstan could be customized by request.

| Nº | Model    | Driven mode | Anchor chain<br>diameter, mm | Nominal speed of the anchor chain drop, m/min | Working load on the<br>anchor drum, kN | Working load on the<br>wrapping head, kN |
|----|----------|-------------|------------------------------|-----------------------------------------------|----------------------------------------|------------------------------------------|
| 1  | SMJ-11   | Manual      | 11                           | 3,5                                           | 2,73                                   | 2,0                                      |
| 2  | SMJ-12,5 |             | 13                           | 3,5                                           | 3,82                                   | 5,0                                      |
| 3  | SMJ-15   |             | 15                           | 3,5                                           | 5,09                                   | 5,0                                      |
| 4  | SMJ-16   |             | 16                           | 3,5                                           | 5,79                                   | 5,0                                      |
|    |          |             |                              |                                               |                                        |                                          |